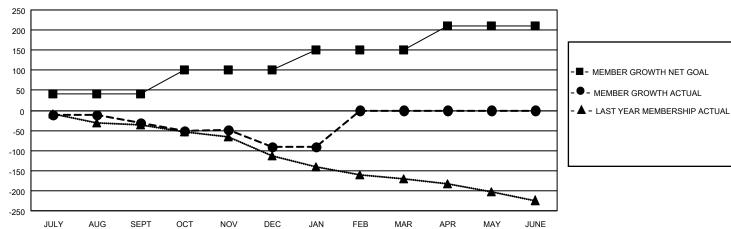

| Members               |     |                    |                      |                                                |    |  |  |  |  |  |
|-----------------------|-----|--------------------|----------------------|------------------------------------------------|----|--|--|--|--|--|
| RESULTS FOR 2022-2023 |     |                    |                      |                                                |    |  |  |  |  |  |
| QUARTER               | l   | GROWTH NET<br>GOAL | MEMBER GRO<br>ACTUAL | WTH DROPPED  MEMBERS ACTU  (including transfer |    |  |  |  |  |  |
| JULY/AUG/SE           | EPT | 40                 | 63                   | 87                                             | -, |  |  |  |  |  |
| OCT/NOV/DEC           |     | 60                 | 89                   | 144                                            |    |  |  |  |  |  |
| JAN/FEB/MAR           |     | 50                 | 32                   | 29                                             |    |  |  |  |  |  |
| APR/MAY/JUNE          |     | 60                 | 0                    | 0                                              |    |  |  |  |  |  |

## GOALS AND ACTUAL MEMBERS CUMULATIVE

| DROPPED CLUBS: 1 |     | 60 CLUBS OF 176 ADDED 1 OR<br>MORE NEW MEMBERS | GENDER DISTRIBUTION                |                |
|------------------|-----|------------------------------------------------|------------------------------------|----------------|
|                  |     |                                                | MALE                               | 2,316 (68.40%) |
|                  |     |                                                | FEMALE                             | 1,070 (31.60%) |
| DROPPED MEMBERS  |     |                                                | NON BINARY                         | 0 (0.00%)      |
| DECEASED         | 37  |                                                | PREFER NOT TO ANSWER               | 0 (0.00%)      |
| CLUB CANCELLED   | 0   |                                                | TOTAL FAMILY UNIT MEMBERS          | 583            |
| OTHER            | 223 | CLICK HERE FOR CUMULATIVE                      | TOTAL FAMILT ONLY MEMBERS          | 303            |
| TOTAL            | 260 | MEMBERSHIP DATA                                | FAMILY MEMBERS PAYING HALI<br>DUES | 297            |